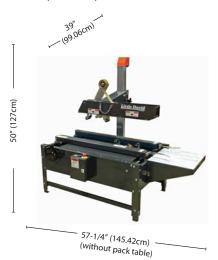

#### **MACHINE DIMENSIONS:**

50" (127cm) high 39" (99.06cm) long 57-1/4" (145.42cm) wide

DISTRIBUTED BY: