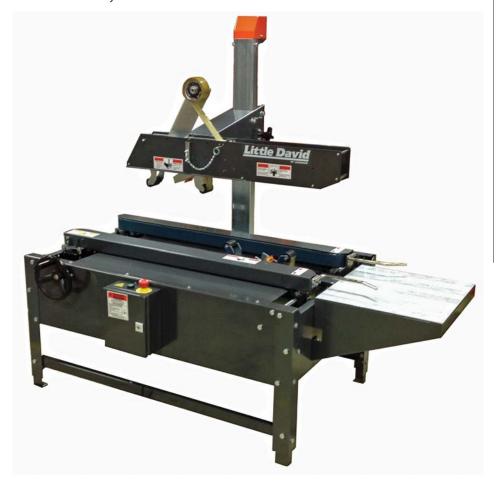

## LITTLE DAVID © LD-19SB

The Little David \* LD-19SB is a semi-automatic case sealer designed for processing low profile and/or narrow case sizes. The LD-19SB needs 2 adjustments for the height and width of the case befre presented to it by an operator. The adjustments are fixed in place to process a series of uniform or same size cases. Cases are top and bottom sealed with 2" or 3" tape.

#### LITTLE DAVID \* PERFORMANCE & DESIGN FEATURES:

- Side belt case sealer with single mast design is safe and easy to operate
- Processes low profile and or narrow cases
- Slide and lock adjustment for height and turn handle to adjust for width.
- Interchangeable cartridges (top and bottom)